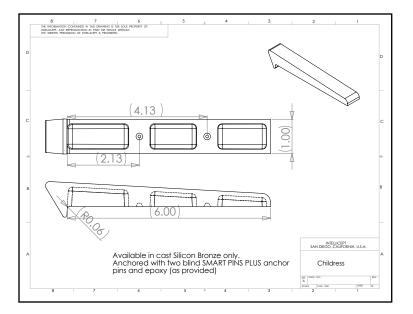

## **Childress** (Laser Series - Surface Mount)

**Description:** This cast part is designed for walls from 0" - 3/8" radius edge. Childress is most commonly used on granite, marble, stone, block, brick, or other surfaces with a hard corner. This part uses two concealed SMART PINS PLUS anchors.

Material: Bronze

Bronze finish: Brown Patina with Satin Coat

**Corner Radius:** For square corner from 1/8" - 3/8" radius.

**Outside Dimensions:** 1" (wide) x 6" (deep) x 1" (tall)

**Anchoring:** Anchored with two blind SMART PINS PLUS anchors. Use anchors in conjunction with two-part epoxy.

**Product Spacing:** 18" from end of planters/walls and approximately 36" centers. Do not apply at grout joints.