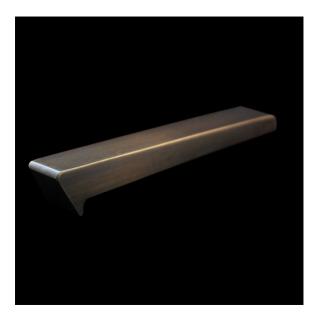

## **Childress** (Laser Series - Surface Mount)

**Description:** This cast part is designed for walls from 0" - 3/8" radius edge. Childress is most commonly used on granite, marble, stone, block, brick, or other surfaces with a hard corner. This part uses two concealed SMART PINS PLUS anchors.

Material: Bronze

Bronze finish: Brown Patina with Satin Coat

**Corner Radius:** For square corner from 1/8" - 3/8" radius.

**Outside Dimensions:** 1" (wide) x 6" (deep) x 1" (tall)

**Anchoring:** Anchored with two blind SMART PINS PLUS anchors. Use anchors in conjunction with two-part epoxy.