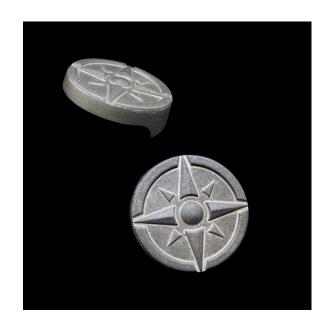

## PRODUCT DETAILS Compass Rose (Base Series)

**Description:** The cast parts are rendered on 5" diameter disks with incredible detail. The parts use two concealed SMART PINS PLUS anchors.

Material: Cast Aluminum or Cast Silicon Bronze

Cast Aluminum: Clear Anodize

Cast Silicon Bronze: Brown Patina Finish

**Corner Radius:** Available in 1/8" radius, 1/2" radius, 1" radius, 2" radius, 3" radius, or chamfer.

Outside Dimensions: Approx. 5" diameter

**Anchoring:** Anchored with two blind SMART PINS PLUS anchors. Use anchors in conjunction with two-part epoxy.

**Product Spacing:** 18" from end of planters/walls and approximately 36" centers. Do not apply at grout joints.