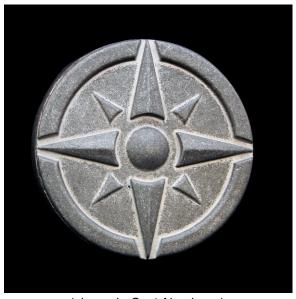

## PRODUCT DETAILS Compass Rose (Base Series)

**Description:** The cast parts are rendered on 5" diameter disks with incredible detail. The parts use two concealed SMART PINS PLUS anchors.

Material: Cast Aluminum or Cast Silicon Bronze

Cast Aluminum: Clear Anodize

Cast Silicon Bronze: Brown Patina Finish

**Corner Radius:** Available in 1/8" radius, 1/2" radius, 1" radius, 2" radius, 3" radius, or chamfer.

Outside Dimensions: Approx. 5" diameter

**Anchoring:** Anchored with two blind SMART PINS PLUS anchors. Use anchors in conjunction with two-part epoxy.

**Product Spacing:** 18" from end of planters/walls and approximately 36" centers. Do not apply at grout joints.