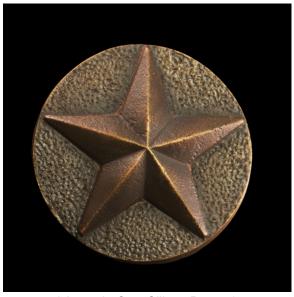

## PRODUCT DETAILS 5 Point Star (Base Series)

**Description:** The cast parts are rendered on 5" diameter disks with incredible detail. The parts use two concealed SMART PINS PLUS anchors.

Material: Cast Aluminum or Cast Silicon Bronze

Cast Aluminum: Clear Anodize

Cast Silicon Bronze: Brown Patina Finish

**Corner Radius:** Available in 1/8" radius, 1/2" radius, 1" radius, 2" radius, 3" radius, or chamfer.

Outside Dimensions: Approx. 5" diameter