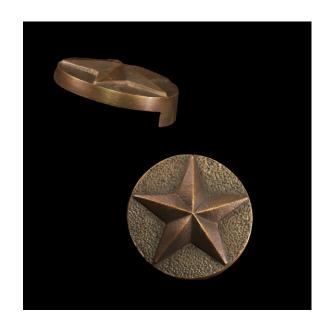

## PRODUCT DETAILS 5 Point Star (Base Series)

**Description:** The cast parts are rendered on 5" diameter disks with incredible detail. The parts use two concealed SMART PINS PLUS anchors.

Material: Cast Aluminum or Cast Silicon Bronze

**Anchoring:** Anchored with two blind SMART PINS PLUS anchors. Use anchors in conjunction with two-part epoxy.

**Product Spacing:** 18" from end of planters/walls and approximately 36" centers. Do not apply at grout joints.