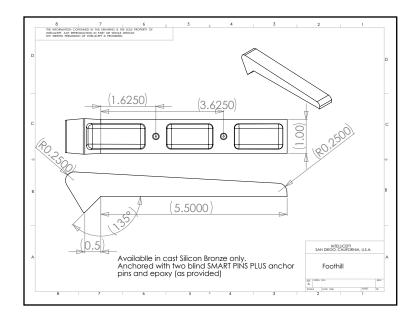

## Foothill

(Laser Series - Surface Mount)

**Description:** This cast part is designed for walls with 1/2" or greater chamfer corner. Foothill is most commonly used on poured concrete, but it may be used on granite, marble or pre-cast concrete. This part uses two concealed SMART PINS PLUS anchors.

**Material:** Bronze

Bronze finish: Brown Patina with Satin Coat

**Corner Radius:** For 1/2" or greater chamfer corner.

**Outside Dimensions:** 1" (wide) x 5-1/2" (deep) x 1" (tall)

**Anchoring:** Anchored with two blind SMART PINS PLUS anchors. Use anchors in conjunction with two-part epoxy.

**Product Spacing:** 18" from end of planters/walls and approximately 36" centers. Do not apply at grout joints.