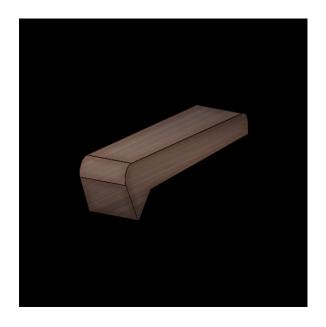

## Foothill

(Laser Series - Surface Mount)

**Description:** This cast part is designed for walls with 1/2" or greater chamfer corner. Foothill is most commonly used on poured concrete, but it may be used on granite, marble or pre-cast concrete. This part uses two concealed SMART PINS PLUS anchors.

**Material:** Bronze

Bronze finish: Brown Patina with Satin Coat

**Corner Radius:** For 1/2" or greater chamfer corner.

**Outside Dimensions:** 1" (wide) x 5-1/2" (deep) x 1" (tall)

**Anchoring:** Anchored with two blind SMART PINS PLUS anchors. Use anchors in conjunction with two-part epoxy.