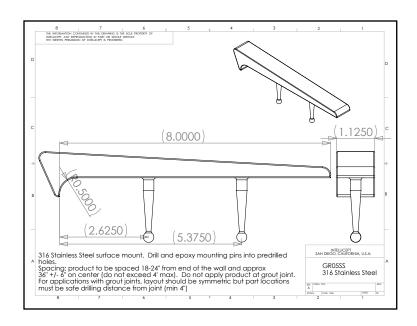

Material: 316 Stainless Steel

Standard Finish: Brushed

**Corner Radius:** For corner from 1/2" radius.

**Outside Dimensions:** 1-1/8" (wide) x 8" (deep) x 1" (tall)

**Anchoring:** Anchored with two blind G PINS anchor pins. Use anchors in conjunction with two-part epoxy.

**Product Spacing:** 18"-24" from end of planters/walls and approximately 36" centers (not to exceed 48"). Do not apply product at grout joint. For applications with grout joints, layout should be symmetric but part locations must be safe drilling distance from joint (min 4").