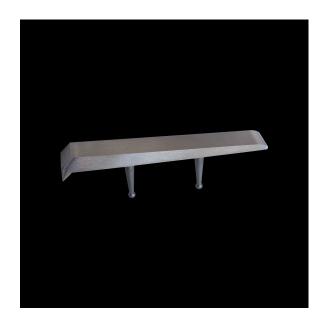

## **PRODUCT DETAILS**

**G 135-SS** 

("G" Series - Surface Mount Stainless Steel)

**Description:** This 316 Stainless Steel part is designed for walls with 1/2" or greater chamfer corner. G 135-SS is most commonly used on poured concrete, but it may be used on granite, marble or pre-cast concrete. This part uses two concealed G PIN anchors.

Material: 316 Stainless Steel

Standard Finish: Brushed

**Corner Radius:** For 1/2" or greater chamfer corner.

**Outside Dimensions:** 1-1/8" (wide) x 8" (deep) x 1" (tall)

**Anchoring:** Anchored with two blind G PINS anchor pins. Use anchors in conjunction with two-part epoxy.