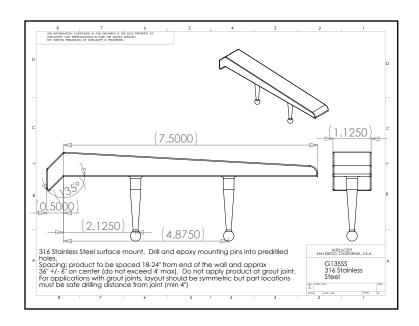

## **PRODUCT DETAILS**

**G 135-SS** 

("G" Series - Surface Mount Stainless Steel)

**Description:** This 316 Stainless Steel part is designed for walls with 1/2" or greater chamfer corner. G 135-SS is most commonly used on poured concrete, but it may be used on granite, marble or pre-cast concrete. This part uses two concealed G PIN anchors.

Material: 316 Stainless Steel

Standard Finish: Brushed

**Corner Radius:** For 1/2" or greater chamfer corner.

**Outside Dimensions:** 1-1/8" (wide) x 8" (deep) x 1" (tall)

**Anchoring:** Anchored with two blind G PINS anchor pins. Use anchors in conjunction with two-part epoxy.

**Product Spacing:** 18"-24" from end of planters/walls and approximately 36" centers (not to exceed 48"). Do not apply product at grout joint. For applications with grout joints, layout should be symmetric but part locations must be safe drilling distance from joint (min 4").