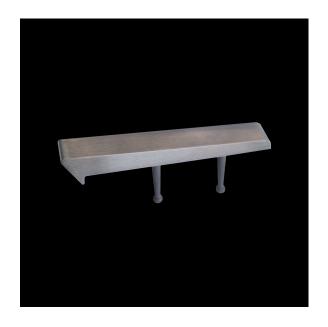

## **GM012SS**

("G-mini" Series - Surface Mount Stainless) Steel)

**Description:** This Stainless Steel part is designed for curbs with 0"-3/8" radius edge. GM012SS is most commonly used on granite, marble, stone, block, brick or other surfaces on a hard corner to complement larger G-series parts. This part uses two concealed G-mini anchors.

Material: 316 Stainless Steel

**Standard Finish:** Brushed

**Corner Radius:** For square corner from 0"-3/8" radius.

**Outside Dimensions:** 1" (wide) x 5.5" (deep)

**Anchoring:** Anchored with two blind G-mini anchor pins. Use anchors in conjunction with two-part epoxy.