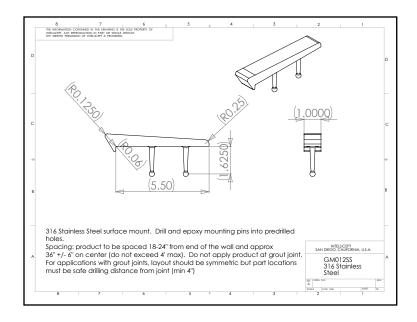

Material: 316 Stainless Steel

**Standard Finish:** Brushed

**Corner Radius:** For square corner from 0"-3/8" radius.

**Outside Dimensions:** 1" (wide) x 5.5" (deep)

**Anchoring:** Anchored with two blind G-mini anchor pins. Use anchors in conjunction with two-part epoxy.

**Product Spacing:** 18"-24" from end of curbs and approximately 36" centers (not to exceed 48"). Do not apply product at grout joint. For applications with grout joints, layout should be symmetric but part locations must be safe drilling distance from joint (min 4").