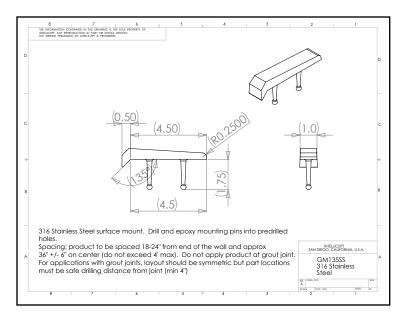

Material: 316 Stainless Steel

Standard Finish: Brushed

**Corner Radius:** For corners with 1/2" or greater chamfer corner.

**Outside Dimensions:** 1" (wide) x 4.5" (deep)

**Anchoring:** Anchored with two blind G-mini anchor pins. Use anchors in conjunction with two-part epoxy.

**Product Spacing:** 18"-24" from end of curbs and approximately 36" centers (not to exceed 48"). Do not apply product at grout joint. For applications with grout joints, layout should be symmetric but part locations must be safe drilling distance from joint (min 4").