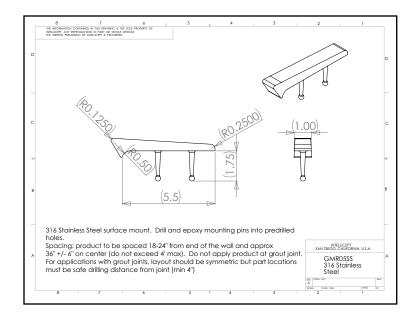

Material: 316 Stainless Steel

Standard Finish: Brushed

**Corner Radius:** For corners with 1/2" radius.

**Outside Dimensions:** 1" (wide) x 5.5" (deep)

**Anchoring:** Anchored with two blind G-mini anchor pins. Use anchors in conjunction with two-part epoxy.

**Product Spacing:** 18"-24" from end of curbs and approximately 36" centers (not to exceed 48"). Do not apply product at grout joint. For applications with grout joints, layout should be symmetric but part locations must be safe drilling distance from joint (min 4").