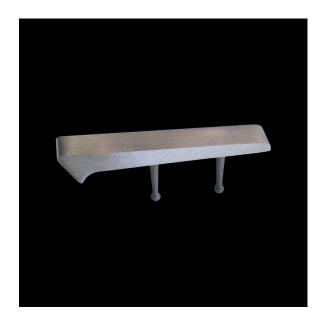

## **GMR05SS**

("G-mini" Series - Surface Mount Stainless) Steel)

**Description:** This Stainless Steel part is designed for curbs with 1/2" radius edge. GMR05SS is most commonly used on concrete to complement larger G-series parts. This part uses two concealed G-mini anchors.

Material: 316 Stainless Steel

Standard Finish: Brushed

**Corner Radius:** For corners with 1/2" radius.

**Outside Dimensions:** 1" (wide) x 5.5" (deep)

**Anchoring:** Anchored with two blind G-mini anchor pins. Use anchors in conjunction with two-part epoxy.