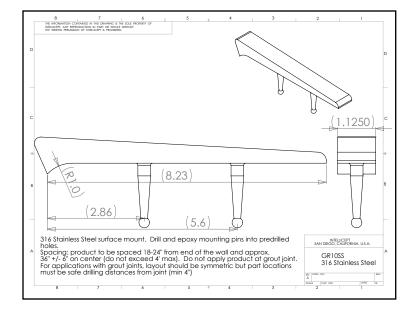

## Standard Finish: Brushed

Corner Radius: For corner with 1" radius

**Outside Dimensions:** 1-1/8" (wide) x 8" (deep) x 1" (tall)

**Anchoring:** Anchored with two blind G PINS anchor pins. Use anchors in conjunction with two-part epoxy.

**Product Spacing:** 18"-24" from end of planters/walls and approximately 36" centers (not to exceed 48"). Do not apply product at grout joint. For applications with grout joints, layout should be symmetric but part locations must be safe drilling distance from joint (min 4").