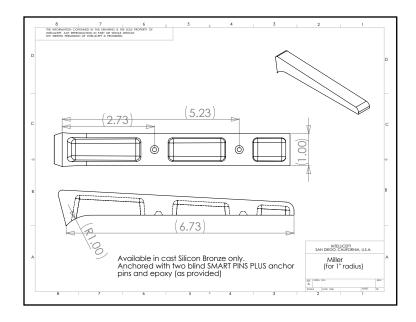

## **PRODUCT DETAILS**

(Laser Series - Surface Mount)

**Description:** This cast part is designed for walls with a 1" radius edge. Miller is most commonly used on 2" bullnose brick and poured concrete with 1" radius edge. This part uses two concealed SMART PINS PLUS anchors.

Material: Bronze

Bronze finish: Brown Patina with Satin Coat

**Corner Radius:** For corner with 1" radius.

Outside Dimensions: 1" (wide) x 6-3/4" (deep) x 1" (tall)

**Anchoring:** Anchored with two blind SMART PINS PLUS anchors. Use anchors in conjunction with two-part epoxy.

**Product Spacing:** 18" from end of planters/walls and approximately 36" centers. Do not apply at grout joints.