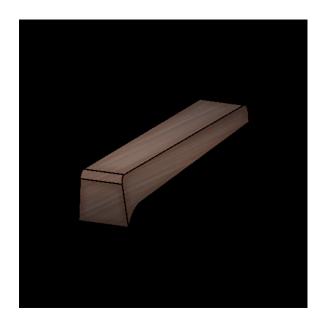

## **PRODUCT DETAILS**

(Laser Series - Surface Mount)

**Description:** This cast part is designed for walls with a 1" radius edge. Miller is most commonly used on 2" bullnose brick and poured concrete with 1" radius edge. This part uses two concealed SMART PINS PLUS anchors.

Material: Bronze

Bronze finish: Brown Patina with Satin Coat

**Corner Radius:** For corner with 1" radius.

Outside Dimensions: 1" (wide) x 6-3/4" (deep) x 1" (tall)

**Anchoring:** Anchored with two blind SMART PINS PLUS anchors. Use anchors in conjunction with two-part epoxy.