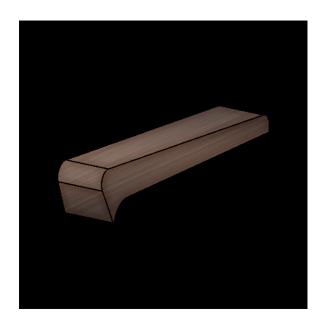

## Morgan

(Laser Series - Surface Mount)

**Description:** This cast part is designed for walls with 1/2" radius edge. Morgan is most commonly used on concrete. This part uses two concealed SMART PINS PLUS anchors.

**Material:** Bronze

Bronze finish: Brown Patina with Satin Coat

**Corner Radius:** For corner with 1/2" radius.

**Outside Dimensions:** 1" (wide) x 6-3/4" (deep) x 1" (tall)

**Anchoring:** Anchored with two blind SMART PINS PLUS anchors. Use anchors in conjunction with two-part epoxy.