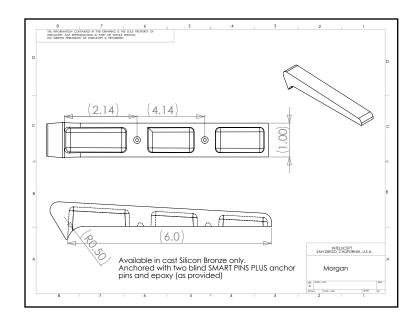

## Morgan

(Laser Series - Surface Mount)

**Description:** This cast part is designed for walls with 1/2" radius edge. Morgan is most commonly used on concrete. This part uses two concealed SMART PINS PLUS anchors.

**Material:** Bronze

Bronze finish: Brown Patina with Satin Coat

**Corner Radius:** For corner with 1/2" radius.

**Outside Dimensions:** 1" (wide) x 6-3/4" (deep) x 1" (tall)

**Anchoring:** Anchored with two blind SMART PINS PLUS anchors. Use anchors in conjunction with two-part epoxy.

**Product Spacing:** 18" from end of planters/walls and approximately 36" centers. Do not apply at grout joints.