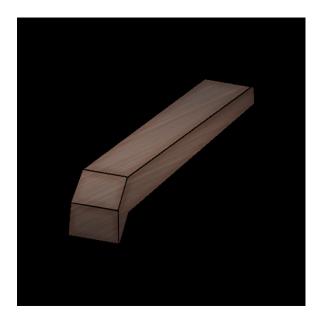

## Penn 135 (Laser Series - Surface Mount)

**Description:** This cast part is designed for walls with 1/2" or greater chamfer corner. Penn 135 is most commonly used on poured concrete, but it may be used on granite, marble or pre-cast concrete. This part uses two concealed SMART PINS PLUS anchors.

Material: Bronze

Bronze finish: Brown Patina with Satin Coat

**Corner Radius:** For 1/2" or greater chamfer corner.

**Outside Dimensions:** 1" (wide) x 6" (deep) x 1" (tall)

**Anchoring:** Anchored with two blind SMART PINS PLUS anchors. Use anchors in conjunction with two-part epoxy.