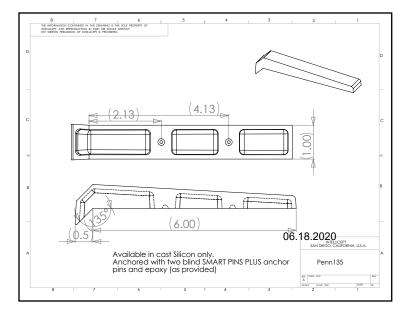

## Penn 135 (Laser Series - Surface Mount)

**Description:** This cast part is designed for walls with 1/2" or greater chamfer corner. Penn 135 is most commonly used on poured concrete, but it may be used on granite, marble or pre-cast concrete. This part uses two concealed SMART PINS PLUS anchors.

Material: Bronze

Bronze finish: Brown Patina with Satin Coat

**Corner Radius:** For 1/2" or greater chamfer corner.

**Outside Dimensions:** 1" (wide) x 6" (deep) x 1" (tall)

**Anchoring:** Anchored with two blind SMART PINS PLUS anchors. Use anchors in conjunction with two-part epoxy.

**Product Spacing:** 18" from end of planters/walls and approximately 36" centers. Do not apply at grout joints.