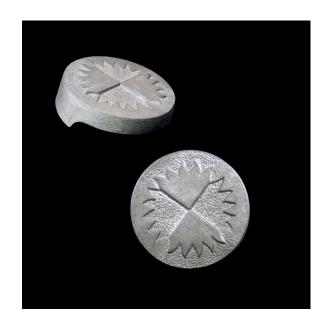

## PRODUCT DETAILS Sunburst (Base Series)

**Description:** The cast parts are rendered on 5" diameter disks with incredible detail. The parts use two concealed SMART PINS PLUS anchors.

Material: Cast Aluminum or Cast Silicon Bronze

Cast Aluminum: Clear Anodize

**Cast Silicon Bronze:** Brown Patina Finish

**Corner Radius:** Available in 1/8" radius, 1/2" radius, 1" radius, 2" radius, 3" radius, or chamfer.

Outside Dimensions: Approx. 5" diameter

**Anchoring:** Anchored with two blind SMART PINS PLUS anchors. Use anchors in conjunction with two-part epoxy.

**Product Spacing:** 18" from end of planters/walls and approximately 36" centers. Do not apply at grout joints.