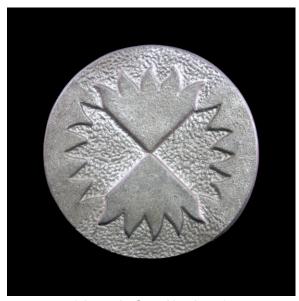

## PRODUCT DETAILS Sunburst (Base Series)

**Description:** The cast parts are rendered on 5" diameter disks with incredible detail. The parts use two concealed SMART PINS PLUS anchors.

Material: Cast Aluminum or Cast Silicon Bronze

Cast Aluminum: Clear Anodize

**Cast Silicon Bronze:** Brown Patina Finish

**Corner Radius:** Available in 1/8" radius, 1/2" radius, 1" radius, 2" radius, 3" radius, or chamfer.

Outside Dimensions: Approx. 5" diameter

**Anchoring:** Anchored with two blind SMART PINS PLUS anchors. Use anchors in conjunction with two-part epoxy.

**Product Spacing:** 18" from end of planters/walls and approximately 36" centers. Do not apply at grout joints.