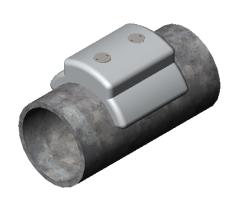

1.6" OD - PN# HAND1.6 PN# OAKHAND1.6 1.9" OD - PN# HAND1.9 PN# OAKHAND1.9

Drill 1/4" holes through top and bottom of the tube Machine screws drop through part and the drilled holes on the tube INTELLICEPT, CA USA

UNLESS OTHERWISE SPECIFIED DIMENSIONS ARE IN INCHES

MATERIAL FINISH

Barrel Nut inserts into the bottom hole.

Hand Series (anchor illustration only see photos for finish)

CAD FILE: