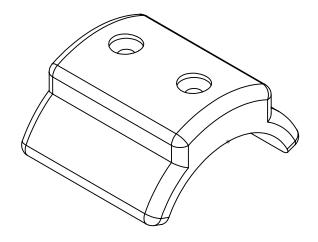

1.6" OD - PN# HAND1.6 PN# OAKHAND1.6 1.9" OD - PN# HAND1.9 PN# OAKHAND1.9

Drill 1/4" holes through top and bottom of the tube Machine screws drop through part and the drilled holes on the tube INTELLICEPT, CA USA

UNLESS OTHERWISE SPECIFIED DIMENSIONS ARE IN INCHES

MATERIAL FINISH

Barrel Nut inserts into the bottom hole.

Hand Series (anchor illustration only see photos for finish)

CAD FILE: