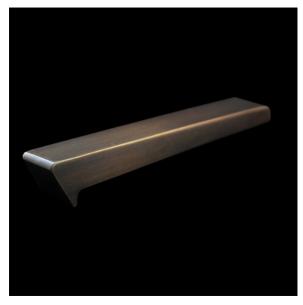

## Childress

(Laser Series - Surface Mount)

**Description:** This cast part is designed for walls from 0" - 3/8" radius edge. Childress is most commonly used on granite, marble, stone, block, brick, or other surfaces with a hard corner. This part uses two concealed SMART PINS PLUS anchors.

**Outside Dimensions:** 1" (wide) x 6" (deep) x 1" (tall)

**Anchoring:** Anchored with two blind SMART PINS PLUS anchors. Use anchors in conjunction with two-part epoxy.

**Product Spacing:** 18" from end of planters/walls and approximately 36" centers. Do not apply at grout joints.