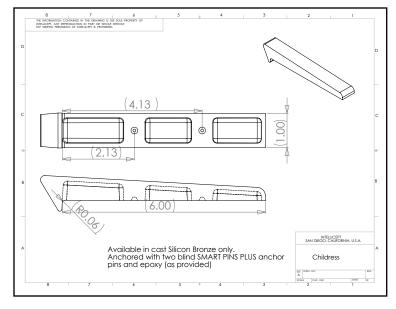

## Childress

(Laser Series - Surface Mount)

**Description:** This cast part is designed for walls from 0" - 3/8" radius edge. Childress is most commonly used on granite, marble, stone, block, brick, or other surfaces with a hard corner. This part uses two concealed SMART PINS PLUS anchors.

**Outside Dimensions:** 1" (wide) x 6" (deep) x 1" (tall)

**Anchoring:** Anchored with two blind SMART PINS PLUS anchors. Use anchors in conjunction with two-part epoxy.

**Product Spacing:** 18" from end of planters/walls and approximately 36" centers. Do not apply at grout joints.