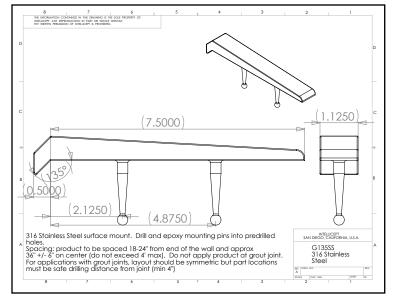

## Standard Finish: Brushed

**Corner Radius:** For 1/2" or greater chamfer corner.

Outside Dimensions: 1-1/8" (wide) x 8" (deep) x 1" (tall)

**Anchoring:** Anchored with two blind G PINS anchor pins. Use anchors in conjunction with two-part epoxy.

**Product Spacing:** 18"-24" from end of planters/walls and approximately 36" centers (not to exceed 48"). Do not apply product at grout joint. For applications with grout joints, layout should be symmetric but part locations must be safe drilling distance from joint (min 4").