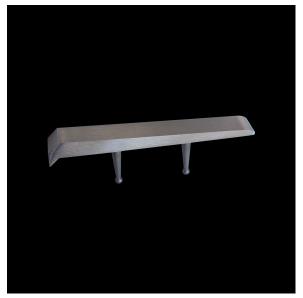

## ("G" Series - Surface Mount Stainless Steel)

**Description:** This 316 Stainless Steel part is designed for walls with 1/2" or greater chamfer corner. G 135-SS is most commonly used on poured concrete, but it may be used on granite, marble or pre-cast concrete. This part uses two concealed G PIN anchors.

## Standard Finish: Brushed

**Corner Radius:** For 1/2" or greater chamfer corner.

Outside Dimensions: 1-1/8" (wide) x 8" (deep) x 1" (tall)

**Anchoring:** Anchored with two blind G PINS anchor pins. Use anchors in conjunction with two-part epoxy.