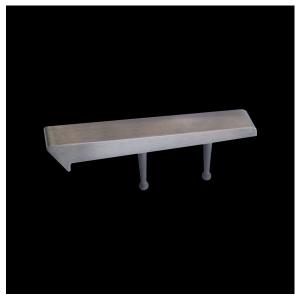

## ("G-mini" Series - Surface Mount Stainless) Steel)

**Description:** This Stainless Steel part is designed for curbs with 0"-3/8" radius edge. GM012SS is most commonly used on granite, marble, stone, block, brick or other surfaces on a hard corner to complement larger G-series parts. This part uses two concealed G-mini anchors.

This product is not intended for use on steps, stairs, sidewalk curb, or any pedestrian trafficked surfaces.

Material: 316 Stainless Steel

Standard Finish: Brushed

**Corner Radius:** For square corner from 0"-3/8" radius.

Outside Dimensions: 1" (wide) x 5.5" (deep)

**Anchoring:** Anchored with two blind G-mini anchor pins. Use anchors in conjunction with two-part epoxy.

**Product Spacing:** 18"-24" from end of curbs and approximately 36" centers (not to exceed 48"). Do not apply product at grout joint. For applications with grout joints, layout should be symmetric but part locations must be safe drilling distance from joint (min 4").