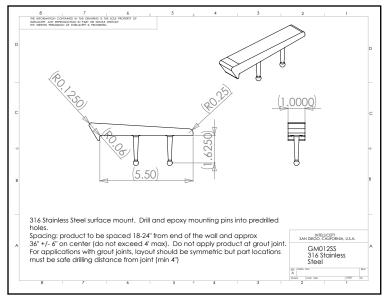

This product is not intended for use on steps, stairs, sidewalk curb, or any pedestrian trafficked surfaces.

Material: 316 Stainless Steel

Standard Finish: Brushed

**Corner Radius:** For square corner from 0"-3/8" radius.

Outside Dimensions: 1" (wide) x 5.5" (deep)

**Anchoring:** Anchored with two blind G-mini anchor pins. Use anchors in conjunction with two-part epoxy.

**Product Spacing:** 18"-24" from end of curbs and approximately 36" centers (not to exceed 48"). Do not apply product at grout joint. For applications with grout joints, layout should be symmetric but part locations must be safe drilling distance from joint (min 4").