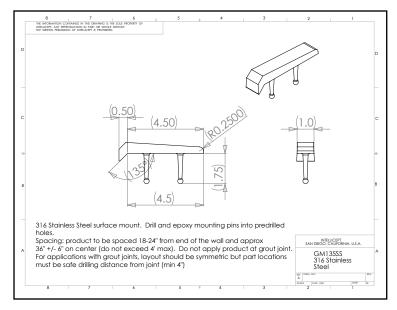

**Outside Dimensions:** 1" (wide) x 4.5" (deep)

**Anchoring:** Anchored with two blind G-mini anchor pins. Use anchors in conjunction with two-part epoxy.

**Product Spacing:** 18"-24" from end of curbs and approximately 36" centers (not to exceed 48"). Do not apply product at grout joint. For applications with grout joints, layout should be symmetric but part locations must be safe drilling distance from joint (min 4").