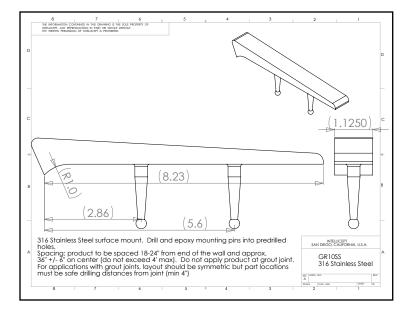

## Standard Finish: Brushed

Corner Radius: For corner with 1" radius

**Outside Dimensions:** 1-1/8" (wide) x 8" (deep) x 1" (tall)

**Anchoring:** Anchored with two blind G PINS anchor pins. Use anchors in conjunction with two-part epoxy.

**Product Spacing:** 18"-24" from end of planters/walls and approximately 36" centers (not to exceed 48"). Do not apply product at grout joint. For applications with grout joints, layout should be symmetric but part locations must be safe drilling distance from joint (min 4").