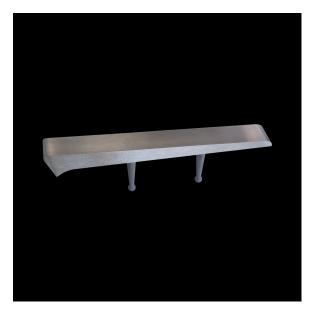

## ("G" Series - Surface Mount Stainless Steel)

**Description:** This 316 Stainless Steel is designed for walls with 1" radius edge. G 010-SS is most commonly used on concrete. This part uses two concealed G PIN anchors.

## Standard Finish: Brushed

Corner Radius: For corner with 1" radius

**Outside Dimensions:** 1-1/8" (wide) x 8" (deep) x 1" (tall)

**Anchoring:** Anchored with two blind G PINS anchor pins. Use anchors in conjunction with two-part epoxy.