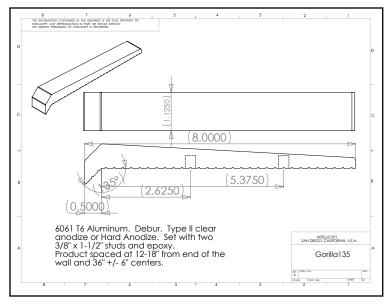

## **Gorilla 135**

(Gorilla Line- Surface Mount Aluminum)

**Description:** This extruded aluminum part is designed for walls with 1/2" or greater chamfer corner. Gorilla 135 is most commonly used on poured concrete, but it may be used on granite, marble or pre-cast concrete. This part uses two concealed G PIN anchors.

This product is not intended for use on steps, stairs, sidewalk curb, or any pedestrian trafficked surfaces.

Material: 6061-T6 Aluminum

**Finish:** Hard tumbled to remove all machined and/or cut edges. Aluminum finish includes Type II Clear Anodize or Hard Anodize.

**Corner Radius:** For 1/2" or greater chamfer corner.

**Outside Dimensions:** 1 1/8" (wide) x 8" (deep) x 1-1/8" (tall)

**Anchoring:** Anchored with two concealed G PIN anchors. Use anchors in conjunction with two-part epoxy.

**Product Spacing:** 12"-18" from end of planters/walls and approximately 36" centers. Do not apply at grout joints.