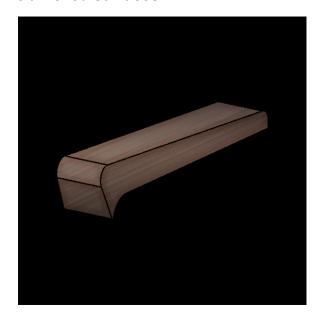

## Morgan

(Laser Series - Surface Mount)

**Description:** This cast part is designed for walls with 1/2" radius edge. Morgan is most commonly used on concrete. This part uses two concealed SMART PINS PLUS anchors.

This product is not intended for use on steps, stairs, sidewalk curb, or any pedestrian trafficked surfaces.

**Material:** Bronze

Bronze finish: Brown Patina with Satin Coat

**Corner Radius:** For corner with 1/2" radius.

**Outside Dimensions:** 1" (wide) x 6-3/4" (deep) x 1" (tall)

**Anchoring:** Anchored with two blind SMART PINS PLUS anchors. Use anchors in conjunction with two-part epoxy.

**Product Spacing:** 18" from end of planters/walls and approximately 36" centers. Do not apply at grout joints.