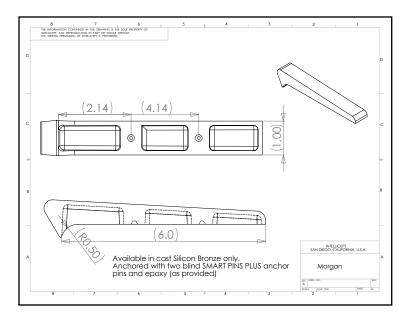

## Morgan

(Laser Series - Surface Mount)

**Description:** This cast part is designed for walls with 1/2" radius edge. Morgan is most commonly used on concrete. This part uses two concealed SMART PINS PLUS anchors.

This product is not intended for use on steps, stairs, sidewalk curb, or any pedestrian trafficked surfaces.

**Material:** Bronze

Bronze finish: Brown Patina with Satin Coat

**Corner Radius:** For corner with 1/2" radius.

**Outside Dimensions:** 1" (wide) x 6-3/4" (deep) x 1" (tall)

**Anchoring:** Anchored with two blind SMART PINS PLUS anchors. Use anchors in conjunction with two-part epoxy.

**Product Spacing:** 18" from end of planters/walls and approximately 36" centers. Do not apply at grout joints.