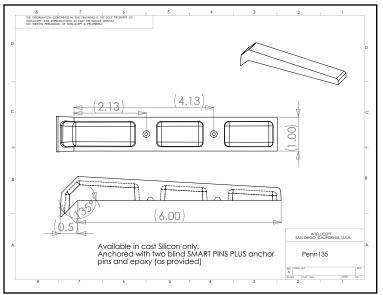

## Penn 135 (Laser Series - Surface Mount)

**Description:** This cast part is designed for walls with 1/2" or greater chamfer corner. Penn 135 is most commonly used on poured concrete, but it may be used on granite, marble or pre-cast concrete. This part uses two concealed SMART PINS PLUS anchors.

**Outside Dimensions:** 1" (wide) x 6" (deep) x 1" (tall)

**Anchoring:** Anchored with two blind SMART PINS PLUS anchors. Use anchors in conjunction with two-part epoxy.

**Product Spacing:** 18" from end of planters/walls and approximately 36" centers. Do not apply at grout joints.