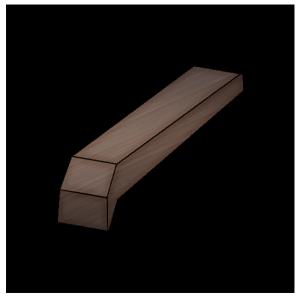

## Penn 135 (Laser Series - Surface Mount)

**Description:** This cast part is designed for walls with 1/2" or greater chamfer corner. Penn 135 is most commonly used on poured concrete, but it may be used on granite, marble or pre-cast concrete. This part uses two concealed SMART PINS PLUS anchors.

**Outside Dimensions:** 1" (wide) x 6" (deep) x 1" (tall)

**Anchoring:** Anchored with two blind SMART PINS PLUS anchors. Use anchors in conjunction with two-part epoxy.

**Product Spacing:** 18" from end of planters/walls and approximately 36" centers. Do not apply at grout joints.