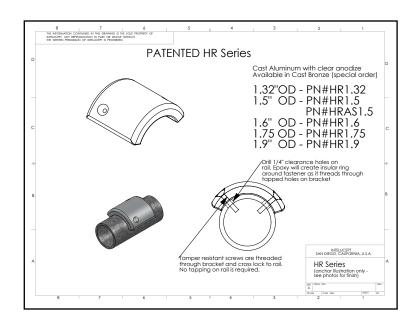

## PRODUCT DETAILS HRAS Series (Hand Rail Series)

**Description:** The patented cast parts are designed for round, tubular handrails. The part is attached with two stainless steel tamper resistant screws and two-part epoxy.

Material: Cast Aluminum with Clear Anododize coating (will accept paint).

Outside Rail Diameter: Available for 1.5 outside diameter.

**Outside Dimensions:** Approx. 2" long.

**Anchoring:** Anchored with two stainless steel tamper resistant screws in conjunction with two-part epoxy.

**Product Spacing:** Spacing is generally symmetric to vertical post at approximately 30" (+6") centers.