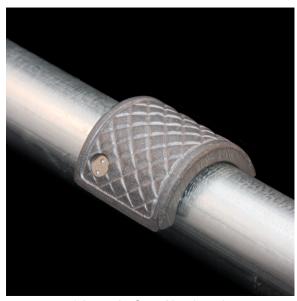

## PRODUCT DETAILS HRAS Series (Hand Rail Series)

**Description:** The patented cast parts are designed for round, tubular handrails. The part is attached with two stainless steel tamper resistant screws and two-part epoxy.

Material: Cast Aluminum with Clear Anododize coating (will accept paint).

Outside Rail Diameter: Available for 1.5 outside diameter.

**Outside Dimensions:** Approx. 2" long.

**Anchoring:** Anchored with two stainless steel tamper resistant screws in conjunction with two-part epoxy.