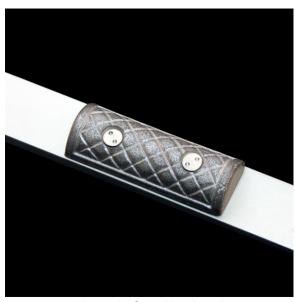

## PRODUCT DETAILS HR Flat (Hand Rail Series)

**Description:** The cast parts are designed for square handrails. The part is attached with two tamper resistant screws.

(shown in Cast Aluminum)

**Material:** Cast Aluminum with Clear Anododize coating (will accept paint).

**Outside Rail Diameter:** Flat bar or square tube.

**Outside Dimensions:** Approx. 1" x 3".

**Anchoring:** Please call with square tube dimensions for anchoring solution assistance.

**Product Spacing:** Spacing is generally symmetric to vertical post at approximately 30" (+6") centers. Part cannot be applied over the post.