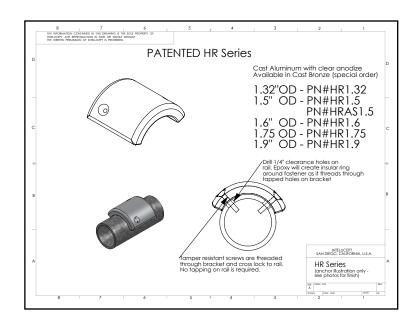

## PRODUCT DETAILS HR Series (Hand Rail Series)

**Description:** The patented cast parts are designed for round, tubular handrails. The part is attached with two stainless steel tamper resistant screws and two-part epoxy.

**Material:** Cast Aluminum with Clear Anododize coating (will accept paint).

**Outside Rail Diameter:** Available for 1.5, 1.6, 1.75 and 1.9 outside diameter.

**Outside Dimensions:** Approx. 2" long.

**Anchoring:** Anchored with two stainless steel tamper resistant screws in conjunction with two-part epoxy.

**Product Spacing:** Spacing is generally symmetric to vertical post at approximately 30" (+6") centers.