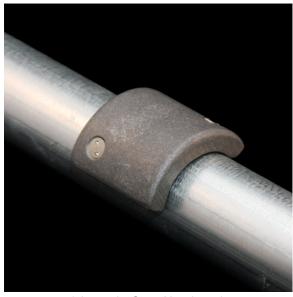

## PRODUCT DETAILS HR Series (Hand Rail Series)

**Description:** The patented cast parts are designed for round, tubular handrails. The part is attached with two stainless steel tamper resistant screws and two-part epoxy.

**Material:** Cast Aluminum with Clear Anododize coating (will accept paint).

**Outside Rail Diameter:** Available for 1.5, 1.6, 1.75 and 1.9 outside diameter.

**Outside Dimensions:** Approx. 2" long.

**Anchoring:** Anchored with two stainless steel tamper resistant screws in conjunction with two-part epoxy.