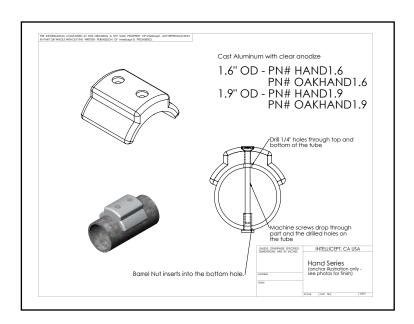

## PRODUCT DETAILS Hand Series (Hand Rail Series)

**Description:** The cast parts are designed for round, tubular handrails. The part is attached with two tamper resistant screws and barrel nuts.

Material: Cast Aluminum with Clear Anododize coating (will accept paint).

Outside Rail Diameter: Available for 1.6 and 1.9 outside diameter.

**Outside Dimensions:** Approx. 2" long.

**Anchoring:** Anchored with two tamper resistant screws and barrel nuts.

**Product Spacing:** Spacing is generally symmetric to vertical post at approximately 30" (+6") centers. Part cannot be applied over the post.