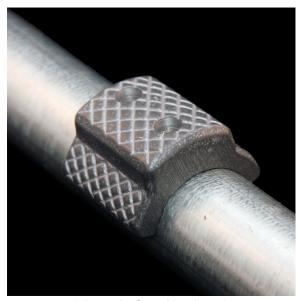

## PRODUCT DETAILS Hand Series (Hand Rail Series)

**Description:** The cast parts are designed for round, tubular handrails. The part is attached with two tamper resistant screws and barrel nuts.

Material: Cast Aluminum with Clear Anododize coating (will accept paint).

Outside Rail Diameter: Available for 1.6 and 1.9 outside diameter.

**Outside Dimensions:** Approx. 2" long.

**Anchoring:** Anchored with two tamper resistant screws and barrel nuts.

**Product Spacing:** Spacing is generally symmetric to vertical post at approximately 30" (+6") centers. Part cannot be applied over the post.