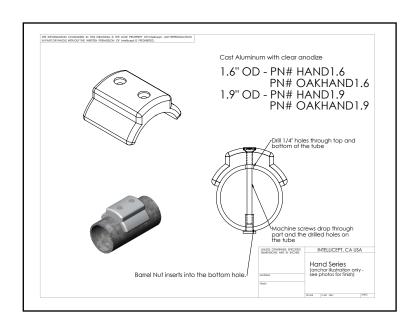

## PRODUCT DETAILS Oakhand Series (Hand Rail Series)

**Description:** The cast parts are designed for round, tubular handrails. The part is attached with two tamper resistant screws and barrel nuts.

**Material:** Cast Aluminum with Clear Anododize coating (will accept paint).

Outside Rail Diameter: Available for 1.6 and 1.9 outside diameter.

**Outside Dimensions:** Approx. 3" long.

**Anchoring:** Anchored with two tamper resistant screws and barrel nuts.

**Product Spacing:** Spacing is generally symmetric to vertical post at approximately 30" (+6") centers. Part cannot be applied over the post.