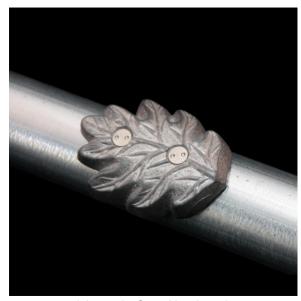

## PRODUCT DETAILS Oakhand Series (Hand Rail Series)

**Description:** The cast parts are designed for round, tubular handrails. The part is attached with two tamper resistant screws and barrel nuts.

**Material:** Cast Aluminum with Clear Anododize coating (will accept paint).

Outside Rail Diameter: Available for 1.6 and 1.9 outside diameter.

**Outside Dimensions:** Approx. 3" long.

**Anchoring:** Anchored with two tamper resistant screws and barrel nuts.

**Product Spacing:** Spacing is generally symmetric to vertical post at approximately 30" (+6") centers. Part cannot be applied over the post.