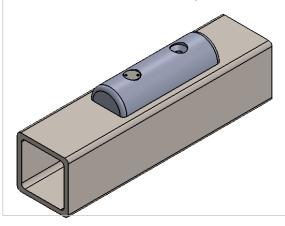

## This example uses 2" screws. 0.5" Part Thickness **PLUS** 1.5" Tube

MOTE: Fastenters are available in 2", 1.5", 1", and .75" ONLY. Please identify the hardware length that you require when you order. YOU MUST check that your application will work with these lengths before your order. If you are attaching to solid steel bar, this fastening system will NOT work.