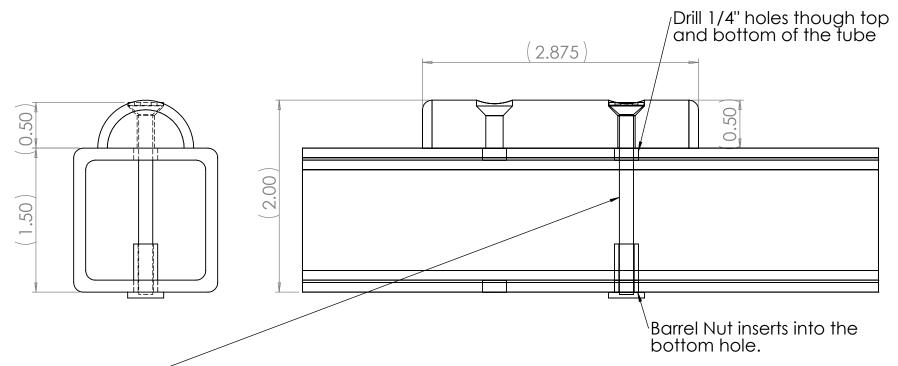

## This example uses 2" screws. 0.5" Part Thickness **PLUS** 1.5" Tube

MOTE: Fastenters are available in 2", 1.5", 1", and .75" ONLY. Please identify the hardware length that you require when you order. YOU MUST check that your application will work with these lengths before your order. If you are attaching to solid steel bar, this fastening system will NOT work.