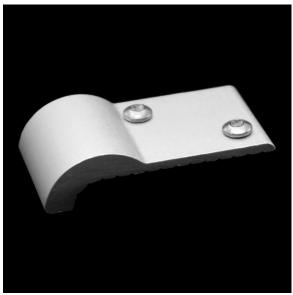

## **FA 90CC** (FA Series - Surface Mount Aluminum)

**Description:** This part is designed specifically for curb applications or for walls with a 1/2" radius edge (NOT FOR USE ON PRE-CAST CONCRETE). This part uses two 1/4" NAILINS.

(shown in Clear Anodize)

Material: 6061-T6 Aluminum

**Finish:** Hard tumbled to remove all machined and/or cut edges. Aluminum finish options include Type II Clear Anodize.

**Corner Radius:** For corner with 1/2" radius.

Outside Dimensions: 2" (wide) x 4" (deep) x 1" (tall)

**Anchoring:** Two offset thru holes for 1/4" NAILIN. Use anchors in conjunction with two-part impact resistant epoxy.

**Product Spacing:** 18" from end of planters/walls and approximately 36" centers. Do not apply at grout joints.