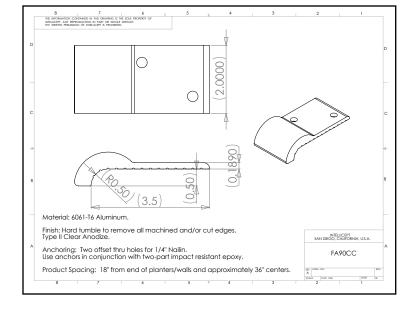

## **FA 90CC** (FA Series - Surface Mount Aluminum)

**Description:** This part is designed specifically for curb applications or for walls with a 1/2" radius edge (NOT FOR USE ON PRE-CAST CONCRETE). This part uses two 1/4" NAILINS.

(shown in Clear Anodize)

Material: 6061-T6 Aluminum

**Finish:** Hard tumbled to remove all machined and/or cut edges. Aluminum finish options include Type II Clear Anodize.

**Corner Radius:** For corner with 1/2" radius.

Outside Dimensions: 2" (wide) x 4" (deep) x 1" (tall)

**Anchoring:** Two offset thru holes for 1/4" NAILIN. Use anchors in conjunction with two-part impact resistant epoxy.

**Product Spacing:** 18" from end of planters/walls and approximately 36" centers. Do not apply at grout joints.