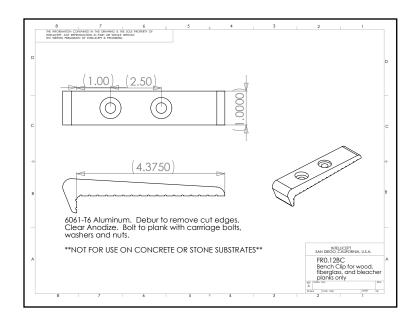

## **FR 0.12 BC**

**(FR Series - Surface Mount Aluminum)** 

**Description:** Model FR0.12BC is designed specifically for fiberglass, aluminum, plastic lumber or wood benches.

NOTE: THIS PART IS NOT TO BE USED ON CONCRETE, STONE, TILE, BRICK OR OTHER HARDSCAPE SUBSTRATES (Use FR 0.12)

Material: 6061-T6 Aluminum

**Finish:** Hard tumbled to remove all machined and/or cut edges. Aluminum finish options include Type II Clear Anodize.

**Corner Radius:** For corner with 1/8" radius.

Outside Dimensions: 1" (wide) x 4-3/4" (deep) x 1" (tall)

**Anchoring:** Bolt to plank with carriage bolts, washers and nuts.

**Product Spacing:** 18" from end of bench and approximately 36" centers.