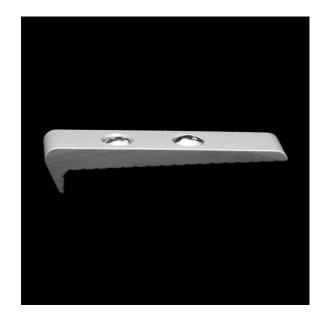

## **FR 0.12 BC**

**(FR Series - Surface Mount Aluminum)** 

**Description:** Model FR0.12BC is designed specifically for fiberglass, aluminum, plastic lumber or wood benches.

NOTE: THIS PART IS NOT TO BE USED ON CONCRETE, STONE, TILE, BRICK OR OTHER HARDSCAPE SUBSTRATES (Use FR 0.12)

Material: 6061-T6 Aluminum

**Finish:** Hard tumbled to remove all machined and/or cut edges. Aluminum finish options include Type II Clear Anodize.

**Corner Radius:** For corner with 1/8" radius.

Outside Dimensions: 1" (wide) x 4-3/4" (deep) x 1" (tall)