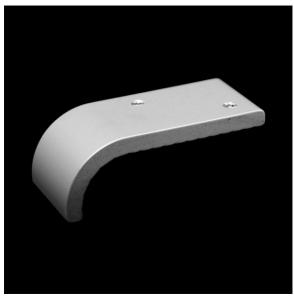

## **FR 1.0** (FR Series - Surface Mount Aluminum)

**Description:** This part is designed for walls with a 1" radius edge. Model FR 1.0 is commonly used on 2" bullnose brick and poured concrete with 1" radius edge. This part uses two SMART PINS PLUS anchors.

(shown in Clear Anodize)

Material: 6061-T6 Aluminum

**Finish:** Hard tumble to remove all machined and/or cut edges. Aluminum finish options include Type II Clear Anodize or Hard Anodize.

**Corner Radius:** For corner with 1" radius.