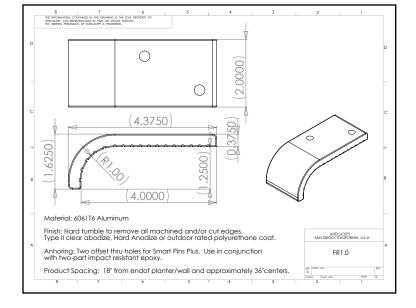

## **FR 1.0** (FR Series - Surface Mount Aluminum)

**Description:** This part is designed for walls with a 1" radius edge. Model FR 1.0 is commonly used on 2" bullnose brick and poured concrete with 1" radius edge. This part uses two SMART PINS PLUS anchors.

(shown in Clear Anodize)

Material: 6061-T6 Aluminum

**Finish:** Hard tumble to remove all machined and/or cut edges. Aluminum finish options include Type II Clear Anodize or Hard Anodize.

**Corner Radius:** For corner with 1" radius.

**Outside Dimensions:** 2" (wide) x 4" (deep) x 1-5/8" (tall)

**Anchoring:** Anchored with two offset thru holes for SMART PINS PLUS anchors. Use anchors in conjunction with two-part impact resistant epoxy.

**Product Spacing:** 18" from end of planters/walls and approximately 36" centers. Do not apply at grout joints.